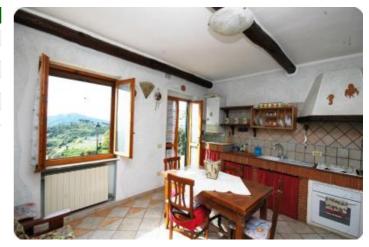

## Appartamento - cod.D1036 - Rio price 120.000,00 euro

On the eastern side in one of the ancient villages of the island with origins in the Bronze Age, perched on a hill 180 meters above sea level. We offer an apartment with independent entrance of approx. 60 is divided into living room with kitchen, hallway, bathroom, bathroom, bedroom. The property is characterized not only by the brightness of the interior, but also by a mix of ancient architectural elements and technological features, and by a wide panoramic sea view. Good maintenance conditions.