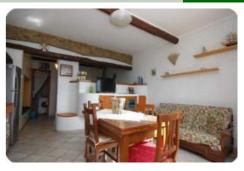

## Appartamento - cod.D1036 - Rio price 120.000,00 euro

On the eastern side in one of the ancient villages of the island with origins in the Bronze Age, perched on a hill 180 meters above sea level. We offer an apartment with independent entrance of approx. 60 is divided into living room with kitchen, hallway, bathroom, bathroom, bedroom. The property is characterized not only by the brightness of the interior, but also by a mix of ancient architectural elements and technological features, and by a wide panoramic sea view. Good maintenance conditions.