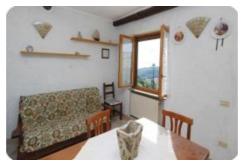

## Appartamento - cod.D1036 - Rio price 120.000,00 euro

On the eastern side in one of the ancient villages of the island with origins in the Bronze Age, perched on a hill 180 meters above sea level. We offer an apartment with independent entrance of approx. 60 is divided into living room with kitchen, hallway, bathroom, bathroom, bedroom. The property is characterized not only by the brightness of the interior, but also by a mix of ancient architectural elements and technological features, and by a wide panoramic sea view. Good maintenance conditions.