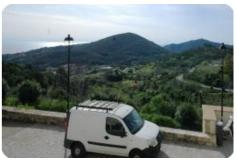

## Appartamento - cod.D1036 - Rio price 120.000,00 euro

On the eastern side in one of the ancient villages of the island with origins in the Bronze Age, perched on a hill 180 meters above sea level. We offer an apartment with independent entrance of approx. 60 is divided into living room with kitchen, hallway, bathroom, bathroom, bedroom. The property is characterized not only by the brightness of the interior, but also by a mix of ancient architectural elements and technological features, and by a wide panoramic sea view. Good maintenance conditions.