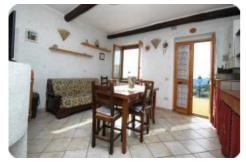

## Appartamento - cod.D1036 - Rio price 120.000,00 euro

On the eastern side in one of the ancient villages of the island with origins in the Bronze Age, perched on a hill 180 meters above sea level. We offer an apartment with independent entrance of approx. 60 is divided into living room with kitchen, hallway, bathroom, bathroom, bedroom. The property is characterized not only by the brightness of the interior, but also by a mix of ancient architectural elements and technological features, and by a wide panoramic sea view. Good maintenance conditions.