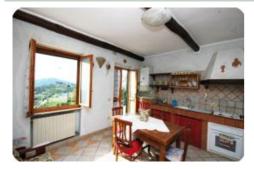

## Appartamento - cod.D1036 - Rio price 120.000,00 euro

On the eastern side in one of the ancient villages of the island with origins in the Bronze Age, perched on a hill 180 meters above sea level. We offer an apartment with independent entrance of approx. 60 is divided into living room with kitchen, hallway, bathroom, bathroom, bedroom. The property is characterized not only by the brightness of the interior, but also by a mix of ancient architectural elements and technological features, and by a wide panoramic sea view. Good maintenance conditions.