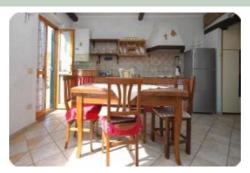

## Appartamento - cod.D1036 - Rio price 120.000,00 euro

On the eastern side in one of the ancient villages of the island with origins in the Bronze Age, perched on a hill 180 meters above sea level. We offer an apartment with independent entrance of approx. 60 is divided into living room with kitchen, hallway, bathroom, bathroom, bedroom. The property is characterized not only by the brightness of the interior, but also by a mix of ancient architectural elements and technological features, and by a wide panoramic sea view. Good maintenance conditions.